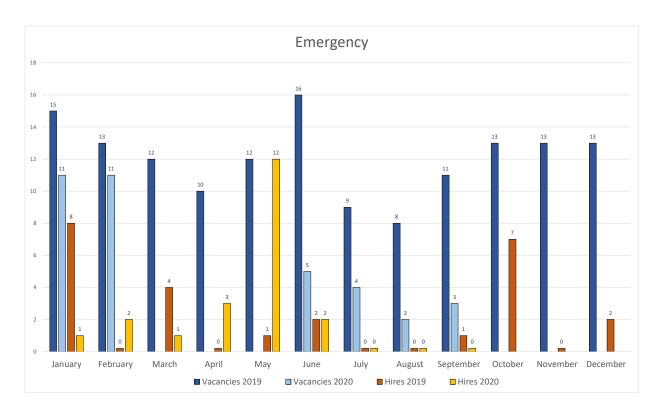

### 4) RN Expedited hiring status update:

DPH-Wide, HR filled **297** RN/P103 positions to date with the expedited hiring process, with **174** hired specifically for ZSFG.

- Emergency Care Unit-
  - Three (3) vacancies to fill (2.37% of RNs in this specialty) with two (2) positions filled this past month with start work date October 17, 2020
- Critical Care Unit
  - Three (3) vacancies to fill (2.05% of RNs in this specialty) with two (2) positions filled with start work date of November 14, 2020
- Med/Surgical Unit-
  - Six (6) vacancies to fill (2.06% of RNs within this specialty) with two (2) positions filled with start work dates in October and November
- OR Unit-
  - Two (2) vacancies to fill (4.36% of RNs within this specialty) with one position filled with start work date November 14, 2020