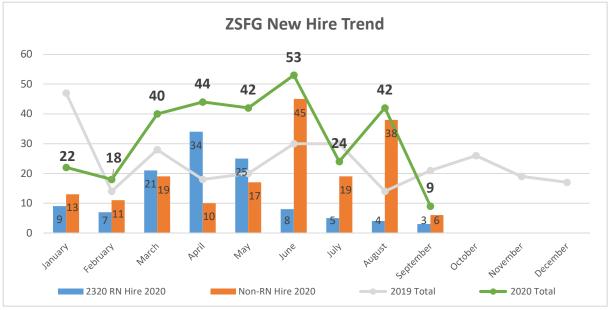

### **Report Contents:**

- Vacancy Report
- Summary of Hiring Status (Vacancy rate over 10%)
- Graphs: YTD vacancy rate, new hires and separation
- 1) Total hospital vacancies increased to 7.31% as of September 30, 2020, which is up from 7.22% in August 2020. We've hired a total of nine (**9**) employees between September 1, 2020 and September 30, 2020 in various classifications including RNs and had seven (7) separations during the same period of which two (2) were retirements.
- 2) Currently, HR and Finance teams are reconciling the budget and the reports will reflect eight (8) new positions added to the vacancy report.
- 3) HR conducts weekly/monthly vacancy meetings with the hospital executive team, or Program Managers, to review hiring plan.