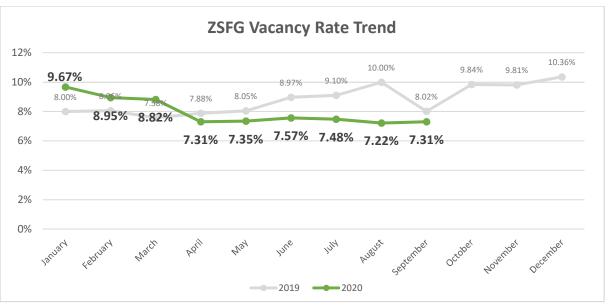

### **Report Contents:**

- Vacancy Report
- Summary of Hiring Status (Vacancy rate over 10%)
- Graphs: YTD vacancy rate, new hires and separation
- 1) Total hospital vacancies increased to 7.31% as of September 30, 2020, which is up from 7.22% in August 2020. We've hired a total of nine (**9**) employees between September 1, 2020 and September 30, 2020 in various classifications including RNs and had seven (7) separations during the same period of which two (2) were retirements.
- 2) Currently, HR and Finance teams are reconciling the budget and the reports will reflect eight (8) new positions added to the vacancy report.
- 3) HR conducts weekly/monthly vacancy meetings with the hospital executive team, or Program Managers, to review hiring plan.