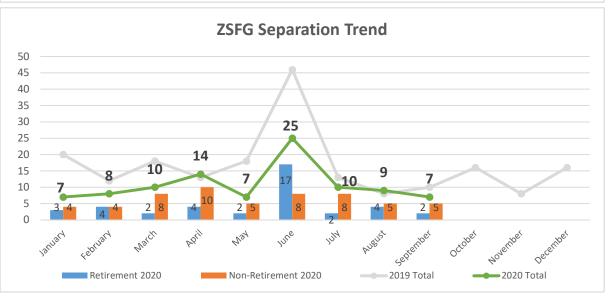

### **Report Contents:**

- Vacancy Report
- Summary of Hiring Status (Vacancy rate over 10%)
- Graphs: YTD vacancy rate, new hires and separation
- 1) Total hospital vacancies increased to 7.31% as of September 30, 2020, which is up from 7.22% in August 2020. We've hired a total of nine (**9**) employees between September 1, 2020 and September 30, 2020 in various classifications including RNs and had seven (7) separations during the same period of which two (2) were retirements.
- 2) Currently, HR and Finance teams are reconciling the budget and the reports will reflect eight (8) new positions added to the vacancy report.
- 3) HR conducts weekly/monthly vacancy meetings with the hospital executive team, or Program Managers, to review hiring plan.