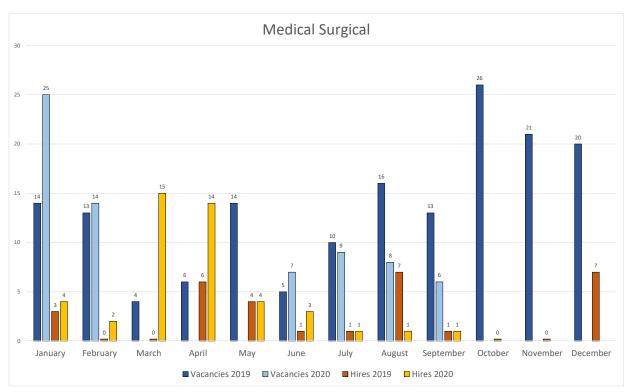

### 4) RN Expedited hiring status update:

DPH-Wide, HR filled **297** RN/P103 positions to date with the expedited hiring process, with **174** hired specifically for ZSFG.

- Emergency Care Unit-
  - Three (3) vacancies to fill (2.37% of RNs in this specialty) with two (2) positions filled this past month with start work date October 17, 2020
- Critical Care Unit
  - Three (3) vacancies to fill (2.05% of RNs in this specialty) with two (2) positions filled with start work date of November 14, 2020
- Med/Surgical Unit-
  - Six (6) vacancies to fill (2.06% of RNs within this specialty) with two (2) positions filled with start work dates in October and November
- OR Unit-
  - Two (2) vacancies to fill (4.36% of RNs within this specialty) with one position filled with start work date November 14, 2020