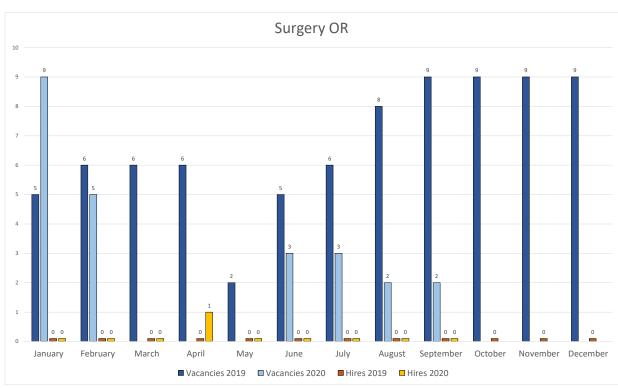

### 4) RN Expedited hiring status update:

DPH-Wide, HR filled **297** RN/P103 positions to date with the expedited hiring process, with **174** hired specifically for ZSFG.

- Emergency Care Unit-
  - Three (3) vacancies to fill (2.37% of RNs in this specialty) with two (2) positions filled this past month with start work date October 17, 2020
- Critical Care Unit
  - Three (3) vacancies to fill (2.05% of RNs in this specialty) with two (2) positions filled with start work date of November 14, 2020
- Med/Surgical Unit-
  - Six (6) vacancies to fill (2.06% of RNs within this specialty) with two (2) positions filled with start work dates in October and November
- OR Unit-
  - Two (2) vacancies to fill (4.36% of RNs within this specialty) with one position filled with start work date November 14, 2020