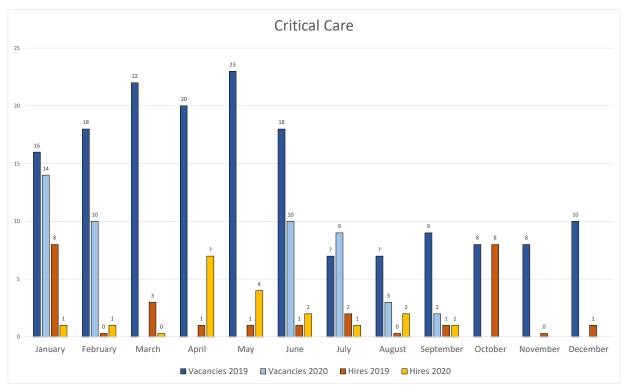

### 4) RN Expedited hiring status update:

DPH-Wide, HR filled **297** RN/P103 positions to date with the expedited hiring process, with **174** hired specifically for ZSFG.

- Emergency Care Unit-
  - Three (3) vacancies to fill (2.37% of RNs in this specialty) with two (2) positions filled this past month with start work date October 17, 2020
- Critical Care Unit
  - Three (3) vacancies to fill (2.05% of RNs in this specialty) with two (2) positions filled with start work date of November 14, 2020
- Med/Surgical Unit-
  - Six (6) vacancies to fill (2.06% of RNs within this specialty) with two (2) positions filled with start work dates in October and November
- OR Unit-
  - Two (2) vacancies to fill (4.36% of RNs within this specialty) with one position filled with start work date November 14, 2020